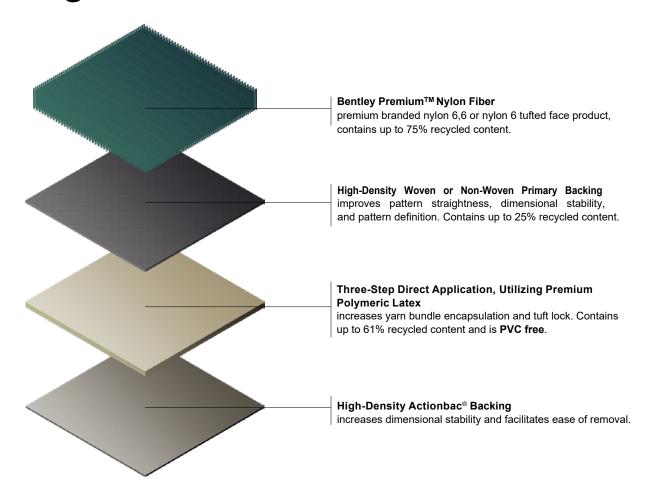

# **Backing Overview**

# **High PerformancePC**

#### **Recycled Content**

High PerformancePC backing structure contains up to 57% pre-consumer recycled content. See specification sheet for individual product recycled content.