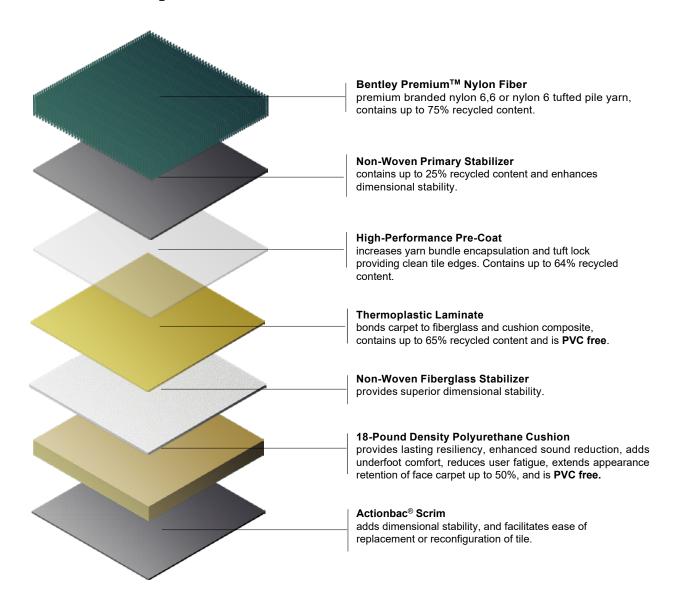

## **Recycled Content**

NexStep<sup>®</sup> Cushion Tile backing structure contains up to 26% pre-consumer and 16% post-consumer recycled content. See specification sheet for individual product recycled content.