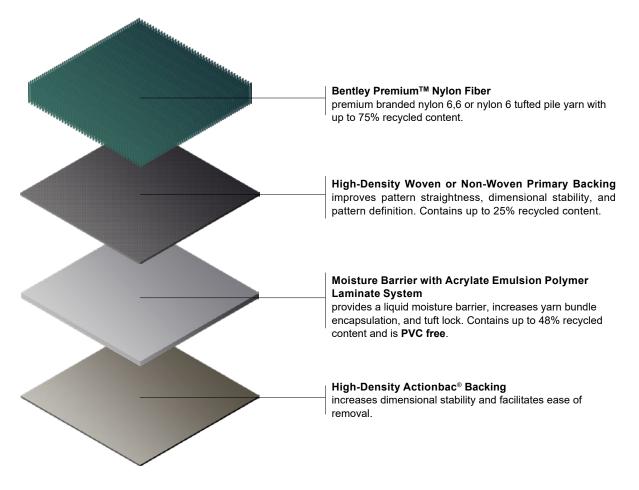

#### **Recycled Content**

Optimum Barrier<sup>™</sup> II backing structure contains 46% pre-consumer recycled content. See specification sheet for individual product recycled content.