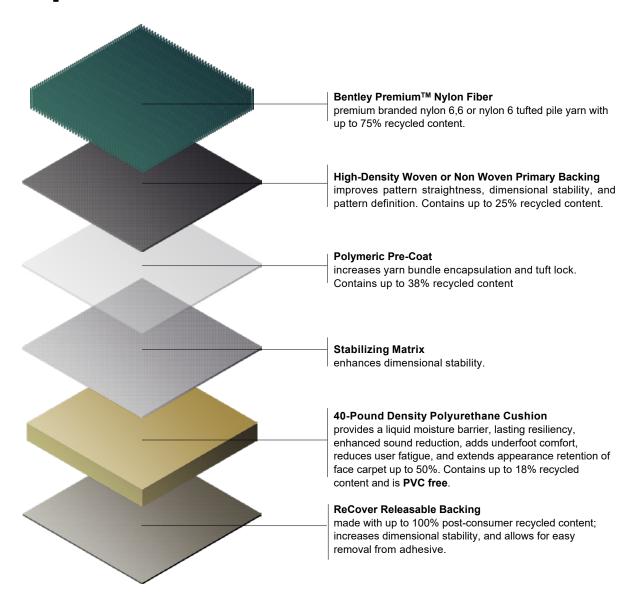

#### **Recycled Content**

Optimum Barrier™ II RC Cushion backing structure contains up to 18% pre-consumer and 15% post-consumer recycled content. See specification sheet for individual product recycled content.

#### Warranty

15-year warranty for protection against problems associated with edge ravel, delamination, tuft bind, and moisture penetration.

#### Sustainability

- NSF® 140 Platinum Certified
- CRI Green Label Plus (GLP) Certified