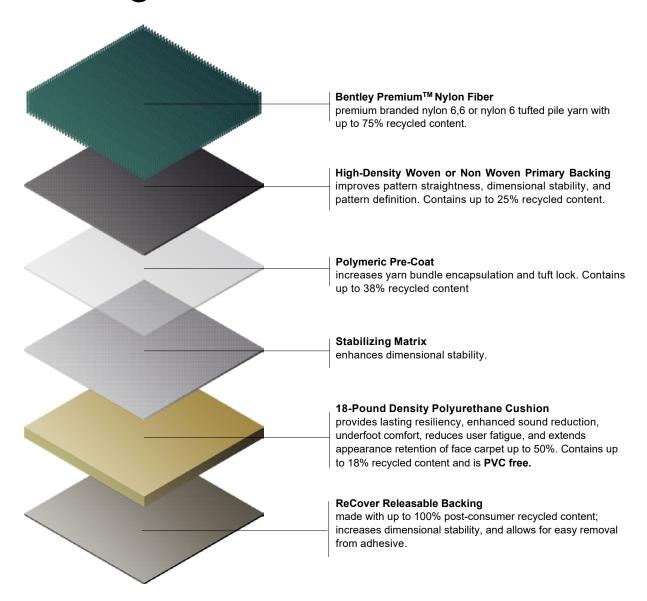

# **Backing Overview**

### **Recycled Content**

Prestige PlusRC™ Cushion backing structure contains up to 18% pre-consumer and 15% post-consumer recycled content. See specification sheet for individual product recycled content.